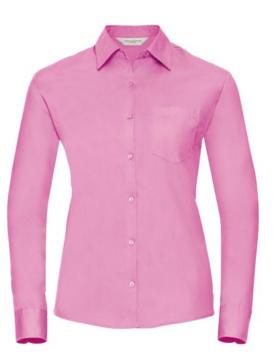

## **RUSSELL WOMEN'S LONG SLEEVE SHIRT PURE COTTON**

#### Specification

RUSSELL women's long sleeve shirt PURE COTTON.Elegant and very durable shirt with the comfort of pure cotton.Classic collar without buttons, one button on cuff, pocket on the right.100% Poplim cotton, 120/125 g / m2.Laundry at 40 degrees .EASY CARE - dries quickly, light pink light L